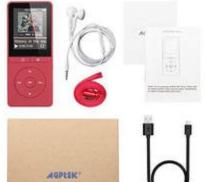

#### **Tachyon Lossless Sound MP3 Player/Recorder**

8GB MP3 Player with FM Radio/ Voice Recorder, 80 Hours Playback, Lossless Sound Music Player (Supports up to 64GB) Prerecorded songs for appointments of 30, 45, 60 and 90 minute sessions with a wake up message, Tachyon Chamber Background music and 2 meditation songs.