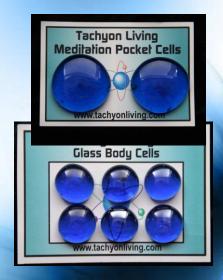

#### **TACHYON MEDITATION EYE MASK**

Meditation Eye Mask includes soft memory foam washable outer cover with double Tachyon Eye Discs (4 in all) over the eye area. This directs the Tachyon into the pineal gland for greater spiritual activation and flows directly to the brain. Completely washable, you'll find that these Matwraps will become part of your every day.

#### TACHYONIZED GLASS BODY CELLS

Try out our Tachyonized Glass Body Cells filled with tachyon to keep the Tachyon on the body over specific areas. These are great for pain control, igniting the immune system. Place over unhealthy organs, the lungs for easier breathing, any injury or to increase athletic performance. You can place a cell in shampoo or lotion bottles to ignite Tachyon within the product for tachyonized application. Great for health practitioners to share with their clients.