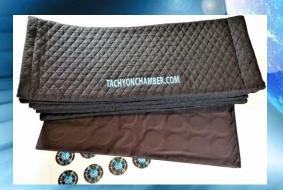

#### TACHYON GENERATOR BOTTOM MATWRAP

Our Premium Chamber mat consists of 168 Power Mat discs. The Tachyon Energy surges up through the myriad of Power Discs directly into you Experience the max in Tachyon! The diamond quilted mat is fully washable and comfortable to lay on.

#### **TACHYON POWER MATWRAP**

The Practitioner 2 Level gives the versatility of our special designed Tachyon Power MatWrap. The energy that flows through this MatWrap is phenomenal. Place one on top of you as you lay on the bed/massage table with the power generator images facing in towards the body. What an experience!

#### **TACHYON POWER DISC**

Our Power Disc is so portable and can be used in many different ways. For the Chamber, it is requested to place this over your 3rd eye (in the middle of the forehead) for greater meditation functioning to active your 3rd eye and visuals. Just tuck it underneath the Meditation Mask.