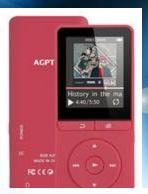

#### **Tachyon Lossless Sound MP3 Player/Recorder**

8GB MP3 Player with FM Radio/ Voice Recorder, 80 Hours Playback, Lossless Sound Music Player (Supports up to 64GB) Prerecorded songs for appointments of 30, 45, 60 and 90 minute sessions with a wake up message, Tachyon Chamber Background music and 2 meditation songs.