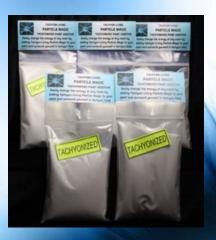

#### **Tachyon Particle Magic**

With Tachyon Particle Magic, you can easily transform the energetic structure of any room and create your very own sacred space by adding the Particle Magic to your ceiling and walls. Surround yourself in a Tachyon field every day. Receive 10 packets (for 10 gallons) of paint.