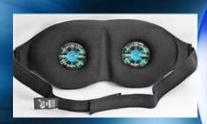

#### **TACHYON MEDITATION EYE MASK**

Meditation Eye Mask includes soft memory foam washable outer cover with double Tachyon Eye Discs (4 in all) over the eye area. This directs the Tachyon into the pineal gland for greater spiritual activation and flows directly to the brain. Completely washable, you'll find that these Matwraps will become part of your every day.