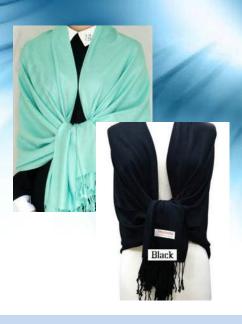

#### **TACHYON SCARVES/WRAP**

Great feeling Tachyon you can wrap up in or sleep with. You will receive 2 Tachyonized Scarves that are wonderful for wrapping around knees, legs, arms, shoulders and back. Try enveloping yourself for your meditations and feel the acceleration. This is extremely helpful with injuries, initiating peace and relaxation.

Put one over the seat in a car for driving with Tachyon peaceful energy. Place over office chair or computer screen to assist in EMF harmonization. All scarves measure approximately 28"X70". Level 2 Premium contains 2 Tachyon Scarves. All are machine washable.