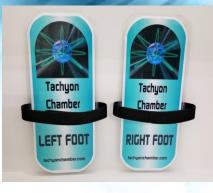

#### TACHYON FOOT PLATES

Tachyon Foot Plates allow the Tachyon to pulse up your feet. They are perfect for anyone with Neuropathy or circulation problems. As part of the Personal Tachyon Chamber, you'll have Tachyon pouring in from several directions.