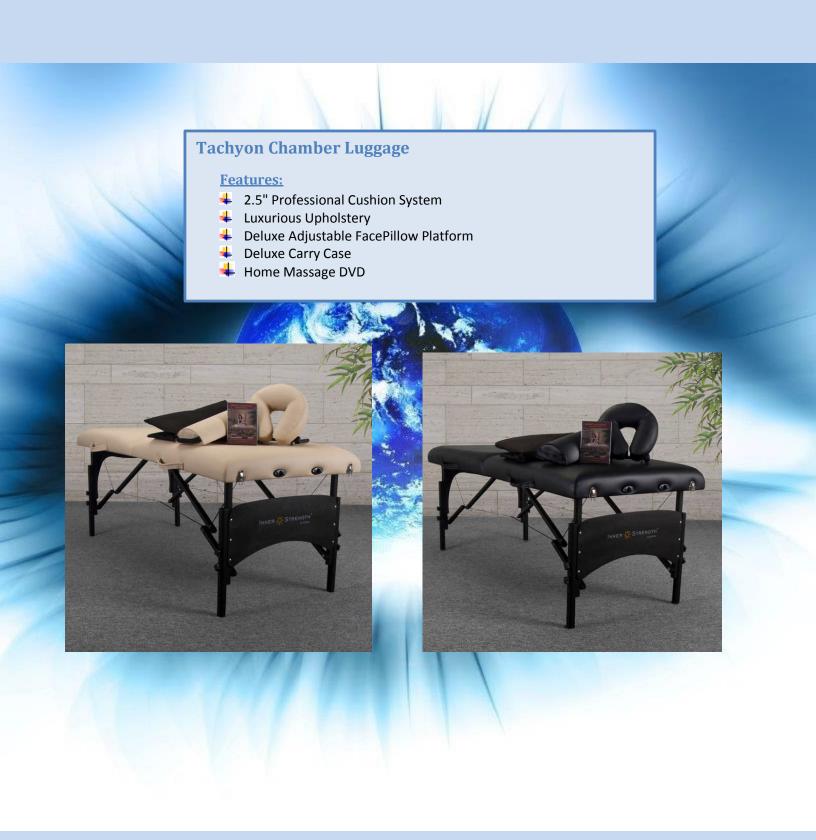

#### Our Practitioner Chamber 2-PLUS is the WHOLE package, upgrades are:

- Classified as Certified Tachyon Chamber in network
- 3 8" Tachyon Crystal Sphere Generators (Huge upgrade)
- Bose Noise Cancelling Headphones
- Top rated Massage Table with headrest, pillows and carrying case
- Our enhanced Sacred Geometric Crystal Tachyon Generator
- Our top of the line Bottom Power Mat with 192 Power Discs.
- Upgrade from Power Rods to MEGA Power Rods
- Double the Particle Magic Paint Additive
- Powerful High Vibrational Aura Spray
- Meditation Cells
- Glass Body Cells
- \$350 in Tachyon Living Products...your choice